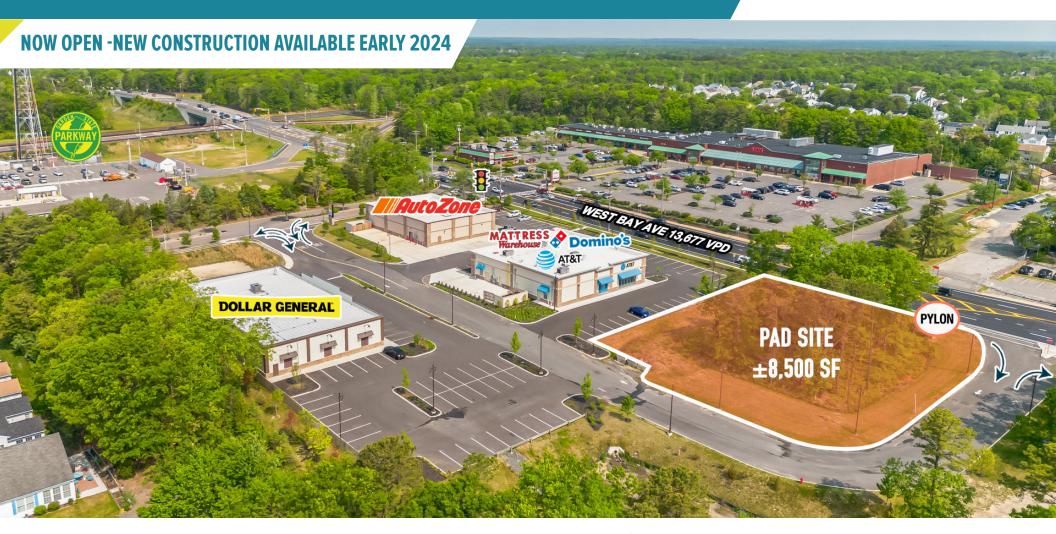

# BARNEGAT, NJ

909 WEST BAY AVENUE

±8.500 SF PAD SITE AVAILABLE FOR LEASE

The information and images contained herein are from sources deemed reliable. However, Metro Commercial Real Estate, Inc. makes no representation whatsoever as to their accuracy or authenticity. Images shown may be modified for illustrative purposes. Images may be out-of-date and not current. 01.3