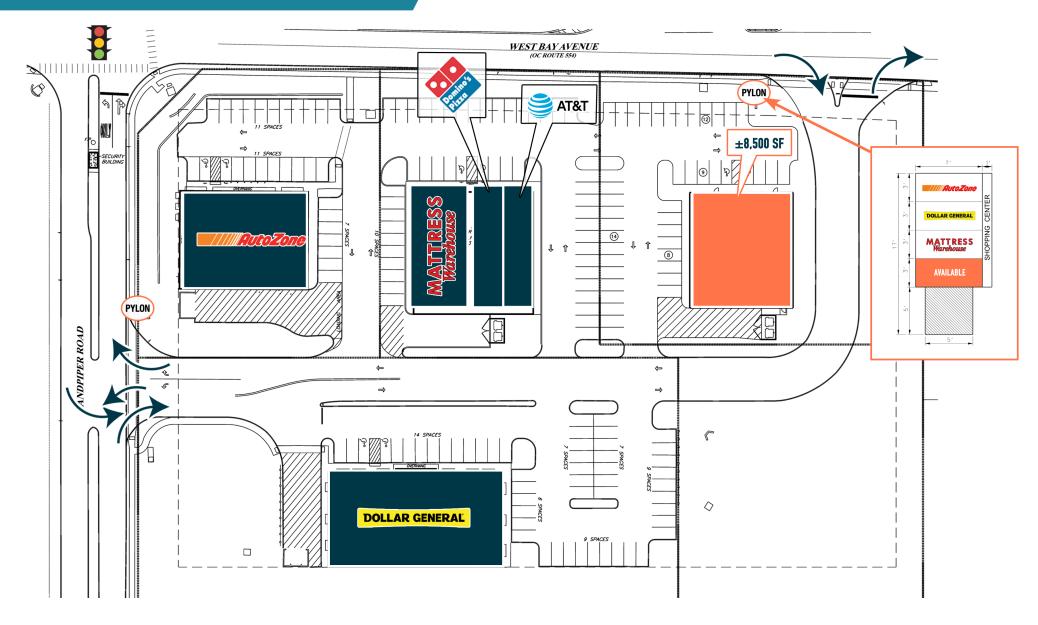

# BARNEGAT, NJ

909 WEST BAY AVENUE

±8.500 SF PAD SITE AVAILABLE FOR LEASE

## DRIVE-THRU AVAILABLE (FOR BANK ONLY)

The information and images contained herein are from sources deemed reliable. However, Metro Commercial Real Estate, Inc. makes no representation whatsoever as to their accuracy or authenticity. Images shown may be modified for illustrative purposes. Images may be out-of-date and not current. 01.25.24