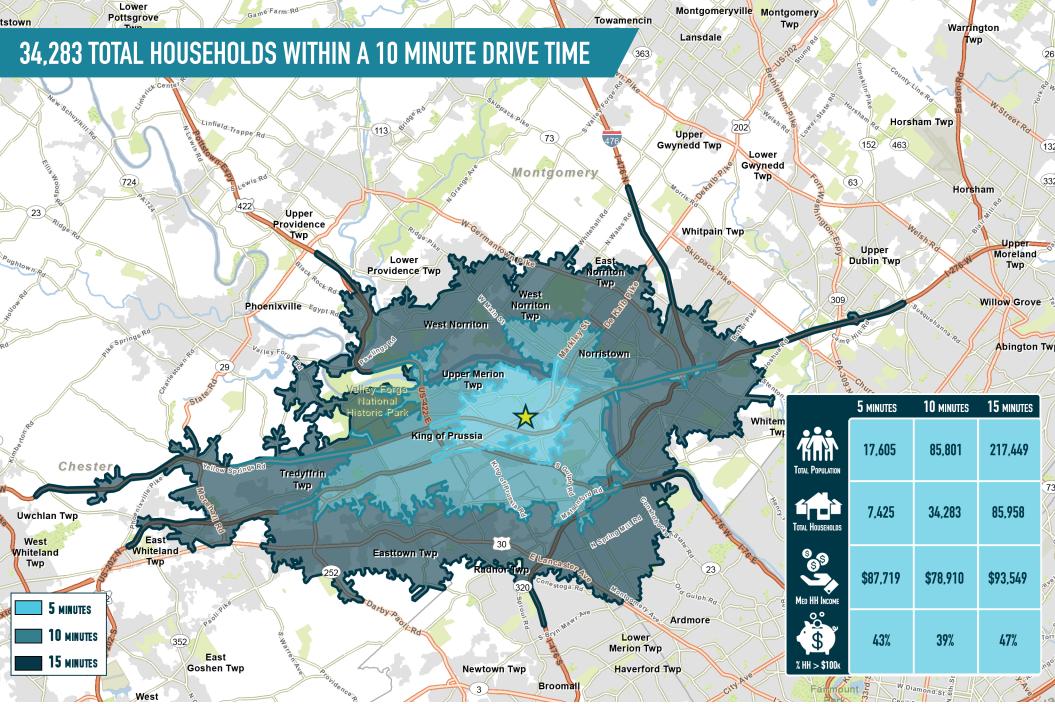

#### VALLEY FORGE SHOPPING CENTER KING OF PRUSSIA, PA ROUTE 202 & HENDERSON ROAD

www.metrocommercial.com

The information and images contained herein are from sources deemed reliable. However, Metro Commercial Real Estate, Inc. makes no representation whatsoever as to their accuracy or authenticity. Images shown may be modified for illustrative purposes. Images may be out-of-date and not current. 02.16.23