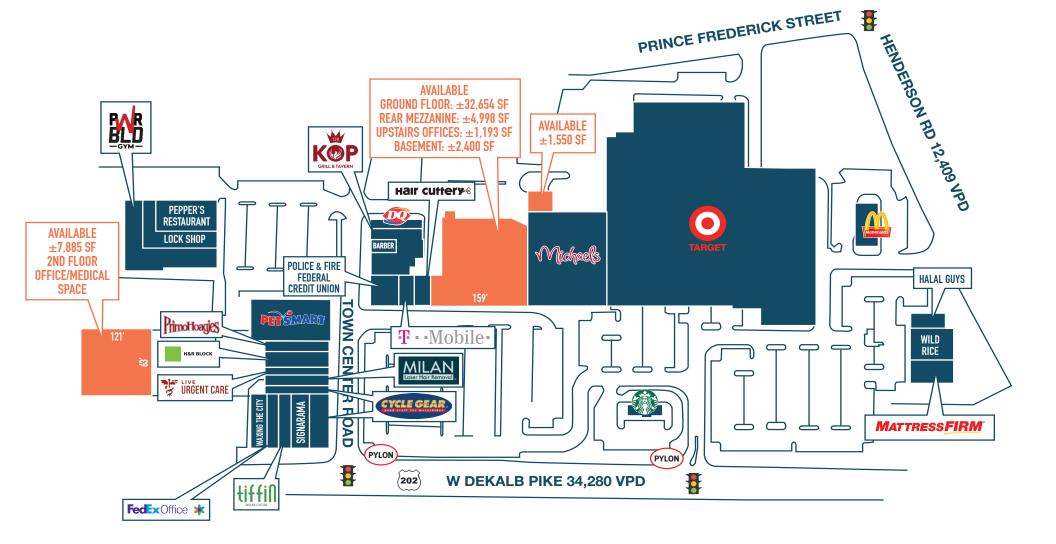

#### VALLEY FORGE SHOPPING CENTER KING OF PRUSSIA, PA ROUTE 202 & HENDERSON ROAD

**SITE PLAN** 

formation and images contained herein are from sources deemed reliable. However, Metro Commercial Real Estate, Inc. makes no representation whatsoever as to their accuracy or authenticity. Images shown may be modified for illustrative purposes. Images may be out-of-date and not current. 02:16:23