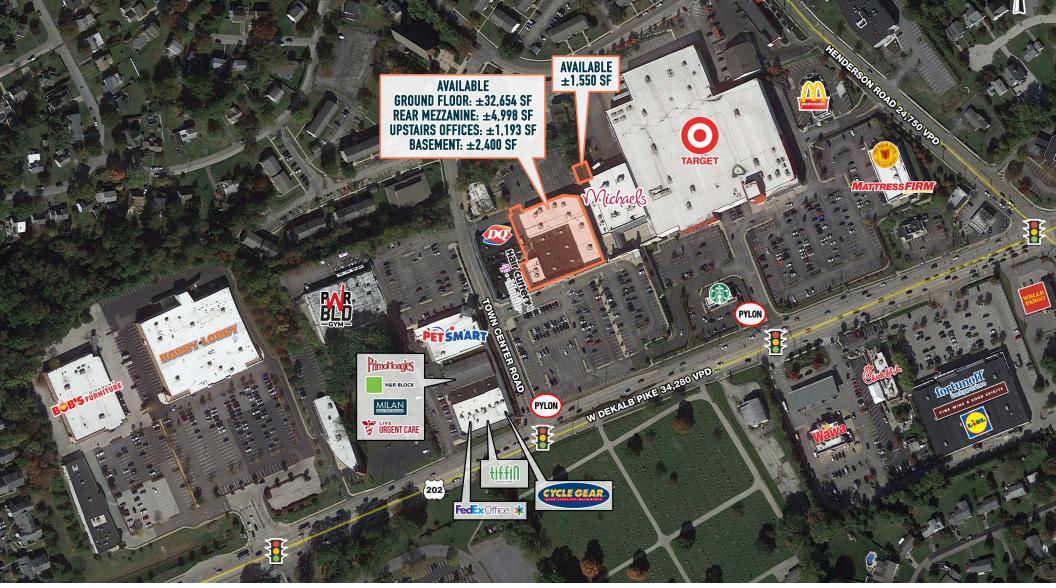

#### VALLEY FORGE SHOPPING CENTER KING OF PRUSSIA, PA ROUTE 202 & HENDERSON ROAD

**SITE PLAN** 

formation and images contained herein are from sources deemed reliable. However, Metro Commercial Real Estate, Inc. makes no representation whatsoever as to their accuracy or authenticity. Images shown may be modified for illustrative purposes. Images may be out-of-date and not current. 02:16:23